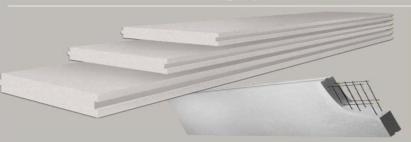

### AUTOCLAVED AERATED CONCRETE

الخرسانة الخفيفة الوزن

- للفلل كاملة والمجالس
- لإضافة الطوابق والبنت هاوس للفلل القديمة
  - التنفيذ يتم فقط وفق المخططات المعتمدة والصادرة على أساسها رخد البناء،
- كما تقوم شركة جلف بيلدرز بكافة أعمال التشطيبات وفق المواصفات المعتمدة.
- ألواح خرسانية مسلحة سريعة التركيب
  - ألواح عازلة للحرارة والصوت
  - مقاومة لحميع عوامل الطقس
    - ضد الحديق
- · تنفيذ حميع الأشكال الهندسية والمعمارية
  - تطبق الشروط و الأحكام