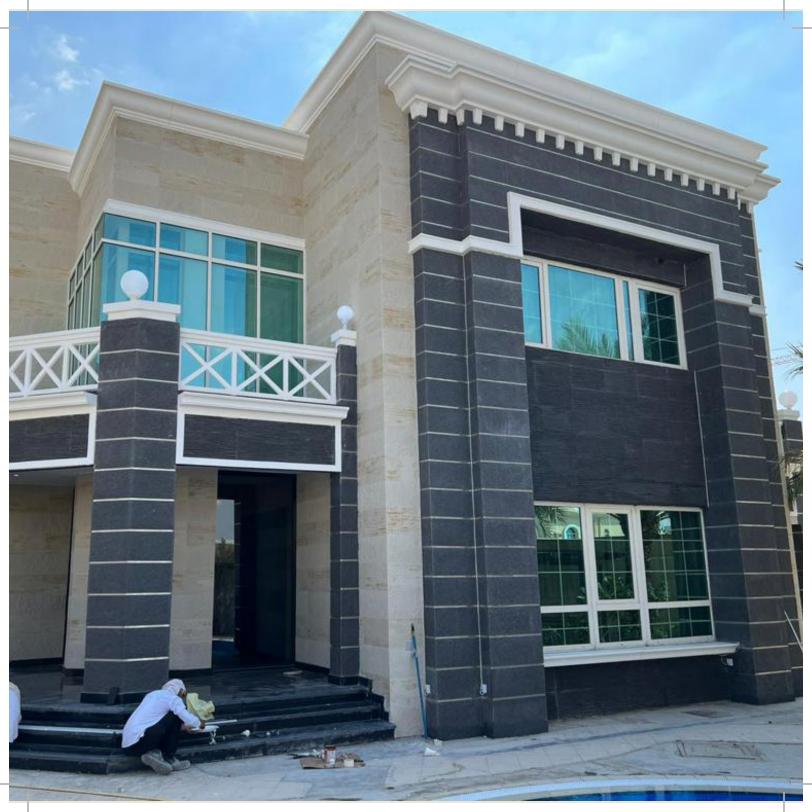

- HDD (Horizontal Directional Drilling) up to OD 630 mm & Microtunneling up to OD 3000 mm
- Box culverts, Valve chambers & Manhols
- Large housing compounds with all related site works and ancillaries
- Mousq (STR & Turnkey)
- Steel structures and large scale warehouses.
- Miscellaneous maintenance works.
- Different types & scales of Palace and Buildings
- Dams & Irrigation networks
- Beach Villa With Swimming Pool & Landsping
- Miscellaneous Facade decorations
- Industrial Building (Materials Store, Office, Showroom, Store Open Shed & Labor Accommodation)