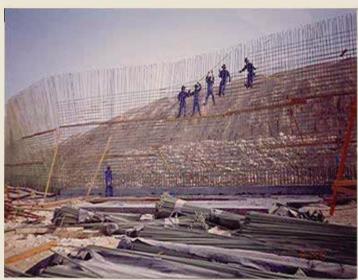

# **3ULF BUILDERS**

Pr.60; Left & Front Elevations

# Pr.60; Front Elevation

# SAFTEY & FIRE DETAILS

# From Our Staff Work