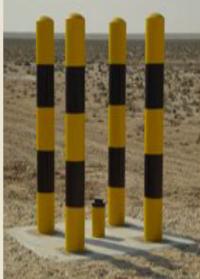

### 2. OHSAS OCCUPATIONAL HEALTH AND SAFETY MANAGEMENT SYSTEM

GULF BUILDERS believes that it is everyone's responsibility to implement health & safety management systems, to look after themselves and to look after others. This does not mean to say that management does not need to get involved. On the contrary it is vital that management at all levels have clearly defined roles and responsibility for OH&S.