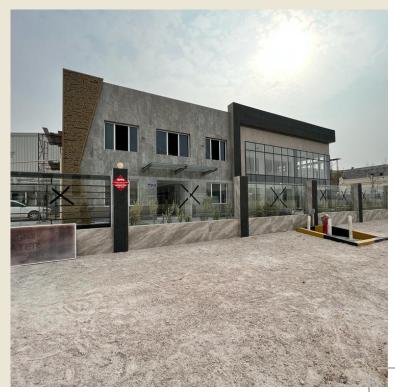

- HDD (Horizontal Directional Drilling) up to OD 630 mm & Microtunneling up to OD 3000 mm
- Box culverts, Valve chambers & Manhols
- Large housing compounds with all related site works and ancillaries
- Mousq (STR & Turnkey)
- Steel structures and large scale warehouses.
- Miscellaneous maintenance works.
- Different types & scales of Palace and Buildings
- Dams & Irrigation networks
- Beach Villa With Swimming Pool & Landsping
- Miscellaneous Facade decorations
- Industrial Building (Materials Store, Office, Showroom, Store Open Shed & Labor Accommodation)