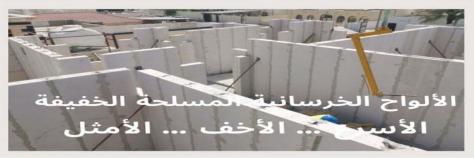

### AUTOCLAVED AERATED CONCRETE

الخرسانة الخفيفة الوزن

- للفلل كاملة والمجالس
- لإضافة الطوابق والبنت هاوس للفلل القديمة
  - التنفيذ يتم فقط وفق المخططات المعتمدة والصادرة على أساسها رخد البناء،
- كما تقوم شركة جلف بيلدرز بكافة أعمال التشطيبات وفق المواصفات المعتمدة.
- ألواح خرسانية مسلحة سريعة التركيب
  - ألواح عازلة للحرارة والصوت
  - مقاومة لحميع عوامل الطقس
    - ضد الحديق
- · تنفيذ حميع الأشكال الهندسية والمعمارية
  - تطبق الشروط و الأحكام