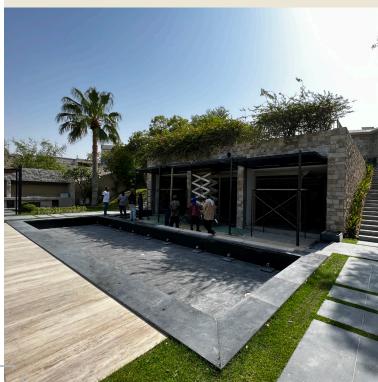

- HDD (Horizontal Directional Drilling) up to OD 630 mm & Microtunneling up to OD 3000 mm
- Box culverts, Valve chambers & Manhols
- Large housing compounds with all related site works and ancillaries
- Mousq (STR & Turnkey)
- Steel structures and large scale warehouses.
- Miscellaneous maintenance works.
- Different types & scales of Palace and Buildings
- Dams & Irrigation networks
- Beach Villa With Swimming Pool & Landsping
- Miscellaneous Facade decorations
- Industrial Building (Materials Store, Office, Showroom, Store Open Shed & Labor Accommodation)