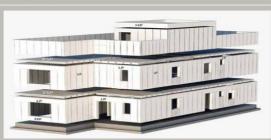

### AUTOCLAVED AERATED CONCRETE

الخرسانة الخفيفة الوزن

- للفلل كاملة والمجالس
- لإضافة الطوابق والبنت هاوس للفلل القديمة
  - التنفيذ يتم فقط وفق المخططات المعتمدة والصادرة على أساسها رخد البناء،
- كما تقوم شركة جلف بيلدرز بكافة أعمال التشطيبات وفق المواصفات المعتمدة.
- ألواح خرسانية مسلحة سريعة التركيب
  - ألواح عازلة للحرارة والصوت
  - مقاومة لحميع عوامل الطقس
    - ضد الحديق
- · تنفيذ حميع الأشكال الهندسية والمعمارية
  - تطبق الشروط و الأحكام