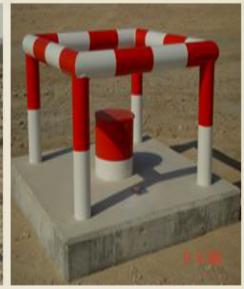

### 2. OHSAS OCCUPATIONAL HEALTH AND SAFETY MANAGEMENT SYSTEM

GULF BUILDERS believes that it is everyone's responsibility to implement health & safety management systems, to look after themselves and to look after others. This does not mean to say that management does not need to get involved. On the contrary it is vital that management at all levels have clearly defined roles and responsibility for OH&S.