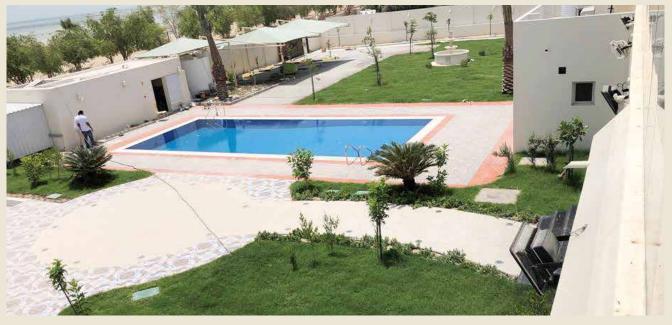

- HDD (Horizontal Directional Drilling) up to OD 630 mm & Microtunneling up to OD 3000 mm
- Box culverts, Valve chambers & Manhols
- Large housing compounds with all related site works and ancillaries
- Mousq (STR & Turnkey)
- Steel structures and large scale warehouses.
- Miscellaneous maintenance works.
- Different types & scales of Palace and Buildings
- Dams & Irrigation networks
- Beach Villa With Swimming Pool & Landsping
- Miscellaneous Facade decorations
- Industrial Building (Materials Store, Office, Showroom, Store Open Shed & Labor Accommodation)