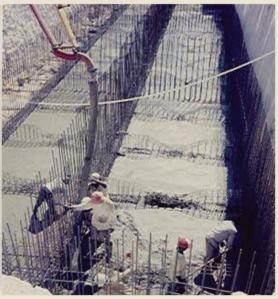

# **3ULF BUILDERS**

Pr.60; Left & Front Elevations

# Pr.60; Front Elevation

# SAFTEY & FIRE DETAILS

# From Our Staff Work