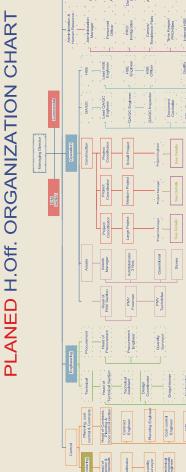

# **PREQUALIFICATION**

MANAGEMENT SYSTEM

# **PREQUALIFICATION**

# MANAGEMENT SYSTEM

- Employee satisfaction through management commitment, improved communications, defined authorities and responsibilities and supportive systems.
- Customer satisfaction through the receipt of enhanced service or product quality levels.