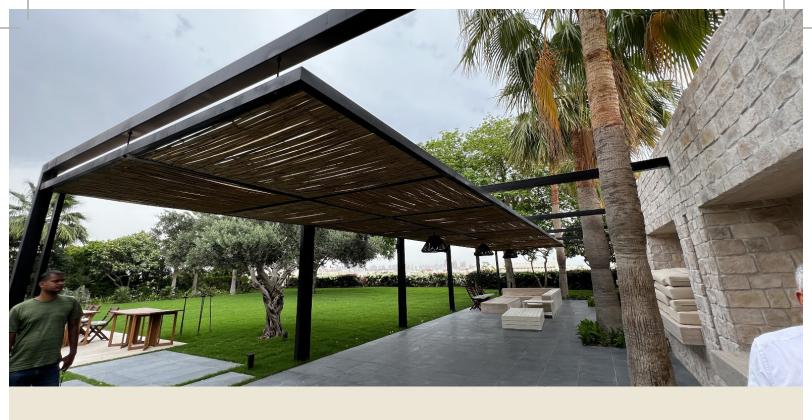

- HDD (Horizontal Directional Drilling) up to OD 630 mm & Microtunneling up to OD 3000 mm
- Box culverts, Valve chambers & Manhols
- Large housing compounds with all related site works and ancillaries
- Mousq (STR & Turnkey)
- Steel structures and large scale warehouses.
- Miscellaneous maintenance works.
- Different types & scales of Palace and Buildings
- Dams & Irrigation networks
- Beach Villa With Swimming Pool & Landsping
- Miscellaneous Facade decorations
- Industrial Building (Materials Store, Office, Showroom, Store Open Shed & Labor Accommodation)